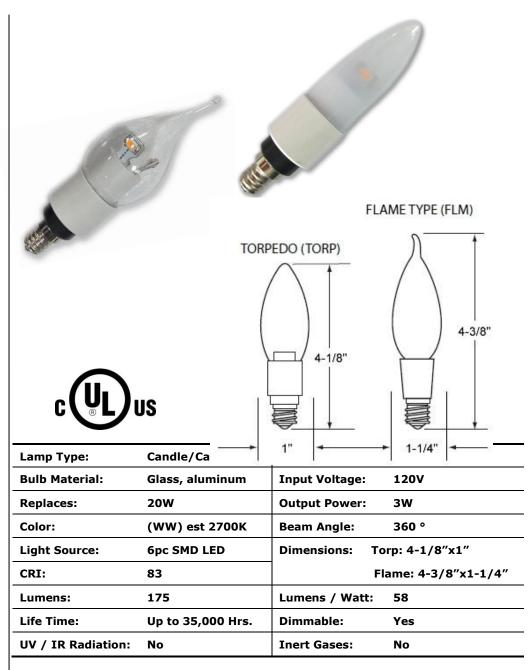

- E12 candelabra base
- Clear lens
- Flame tip or torpedo style
- 3 Watt, 120 Volt operation
- Remote transformer not required
- Operates off of standard house
  current
- Warm White WW (2700K) in a 360° beam spread
- Compare to 20W incandescent
- 6 on-board SMD LED diodes
- Up to 35,000 hour lamp life
- Low heat output
- UL Certified
- 5 year warranty
- Dimmable\*

## **Technical Specifications:**

Note: All specification information falls within a  $\pm$  2% range and is subject to change without notice.

NOTE: Light Efficient Design is providing this information to the general public. Please note that all products contained herein are trademarked, copyrighted, and/or have patents pending. Any use of these designs is strictly prohibited without prior written consent. Light Efficient Design protects its proprietary information vigorously in the courts of the United States of America.